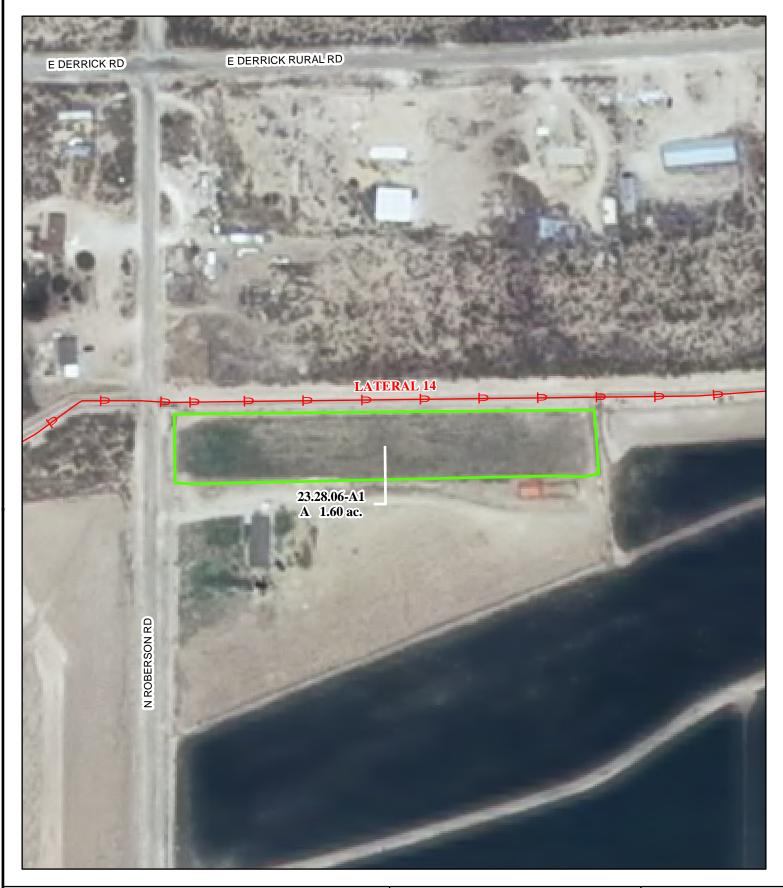

f. Location and Amount of Irrigated Acreage:

Section 06, Township 23S, Range 28E, N.M.P.M.

Pt. NW1/4 1.60 acres

Total: 1.60 acres

As shown on the attached revised Hydrographic Survey Map for Subfile No. 23.28.06-A1, and the CID Section Hydrographic Survey Map Sheet No. 9 (1999-2011), included in Part F of this Appendix, representing the Court record as of the date of the filing of this Decree.

## Legend

R Point of Diversion → Canals / Ditches

**Tract Boundaries** 

Surface Water Only

Supplemental Groundwater

Reservoir / Pond

No Right

2009 Digital Orthophotography

Grid Interval = 1000

Scale 1 " = 150 '

1:1,800

## STATE OF NEW MEXICO

Office of the State Engineer Scott A. Verhines, P.E., State Engineer

> **Pecos River Stream System** Carlsbad Irrigation District

Hydrographic Survey Township 23

Standard, Lee Roy and Mona Subfile 23.28.06-A1